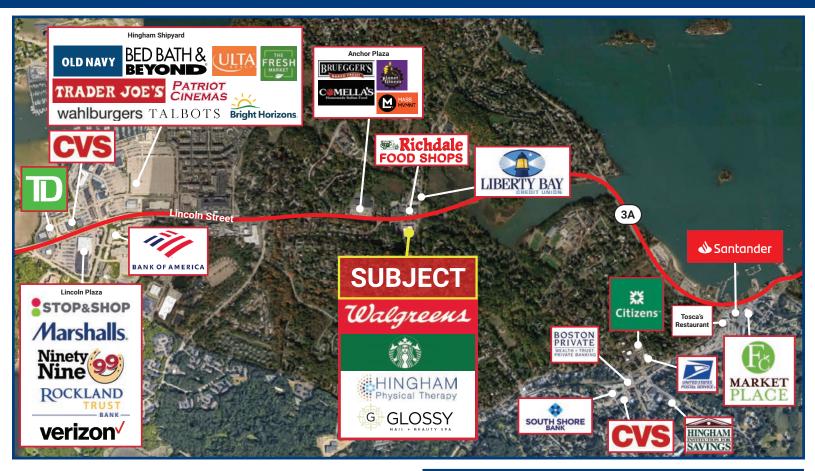

## Highlights:

- Affluent South Shore Community
- Strong Demographics
- Active Center in the Middle of Trade Area
- Signalized Intersection
- Pylon Signage

PARAMOUNT PARTNERS

# RARE VACANCY WALGREENS-ANCHORED CENTER

184 Lincoln Street / Route 3A, Hingham, MA 02042