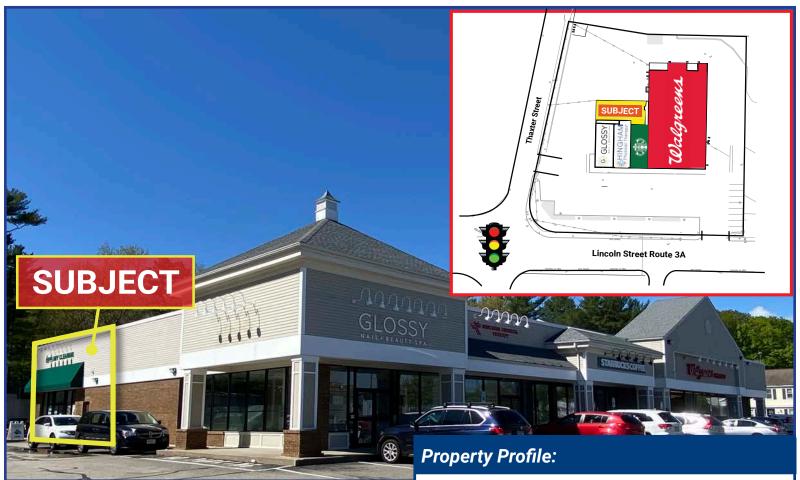

#### For Further Information, Contact:

| Total GLA:       | 19,964 SF                |  |
|------------------|--------------------------|--|
| Lot Size:        | 82,764 SF                |  |
| Space Available: | 2,159 SF                 |  |
| Availability:    | Immediate                |  |
| Traffic Signal:  | Yes                      |  |
| Parking Spaces:  | 102                      |  |
| Parking Ratio:   | 5.11 / 1000              |  |
| Curb Cuts:       | 2                        |  |
| Zone:            | Business B               |  |
| Services:        | Municipal Water & Septic |  |