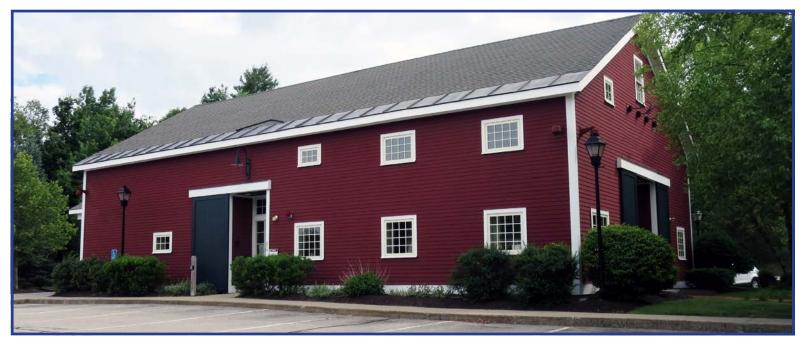

### Highlights:

- Free-standing with Drive-Thru
- Excellent Condition
- Walgreens-anchored Center
- · High-Income Area
- Good Retail Synergy

256 Wallace Road @ Route 101, Bedford, NH 03110

#### **Property Profile:**

Land Area: 206.910 SF Total GLA: 23,978 SF **Available Space:** 3,744 SF **Drive-Thru Lanes:** Parking Spaces / Ratio: 120 - 5/1 Signalized Intersection: Yes **Curb Cuts:** 

Water and Sewer: **Private Community Water & Septic** 