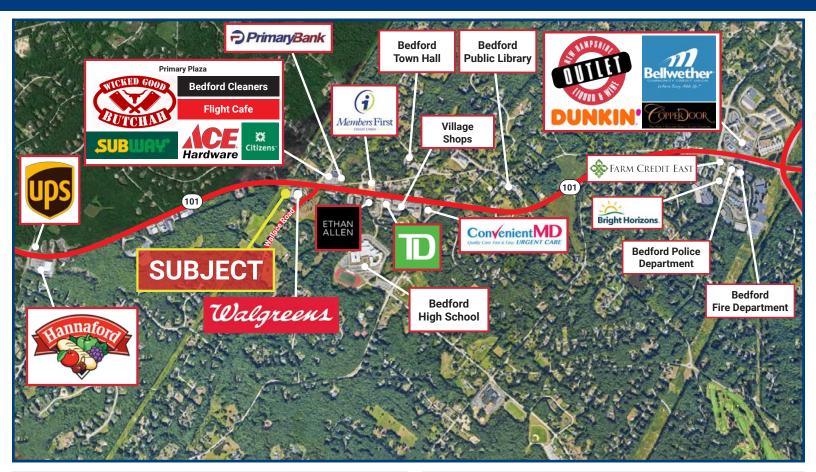

256 Wallace Road @ Route 101, Bedford, NH 03110

### Highlights:

- Free-standing with Drive-Thru
- Excellent Condition
- Walgreens-anchored Center
- · High-Income Area
- Good Retail Synergy

256 Wallace Road @ Route 101, Bedford, NH 03110