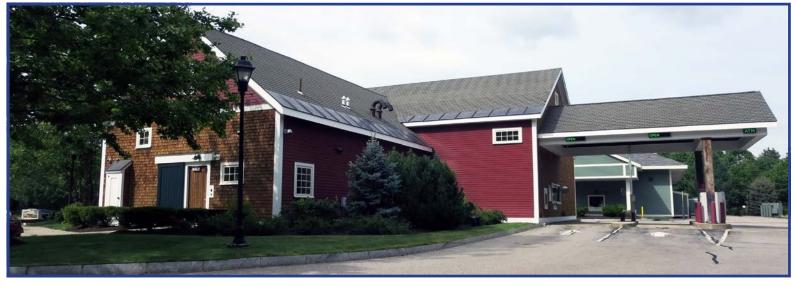

### Highlights:

- Free-standing with Drive-Thru
- Excellent Condition
- Walgreens-anchored Center
- · High-Income Area
- Good Retail Synergy

256 Wallace Road @ Route 101, Bedford, NH 03110

#### **Property Profile:**

Land Area: 206.910 SF Total GLA: 23,978 SF **Available Space:** 3,744 SF **Drive-Thru Lanes:** Parking Spaces / Ratio: 120 - 5/1 Signalized Intersection: Yes **Curb Cuts:** 

Water and Sewer: **Private Community Water & Septic** 