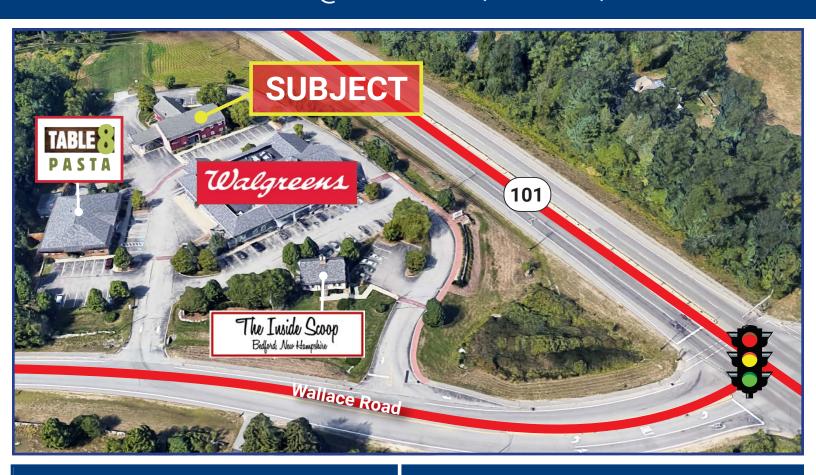

256 Wallace Road @ Route 101, Bedford, NH 03110

### Highlights:

- Free-standing with Drive-Thru
- Excellent Condition
- Walgreens-anchored Center
- · High-Income Area
- Good Retail Synergy

256 Wallace Road @ Route 101, Bedford, NH 03110